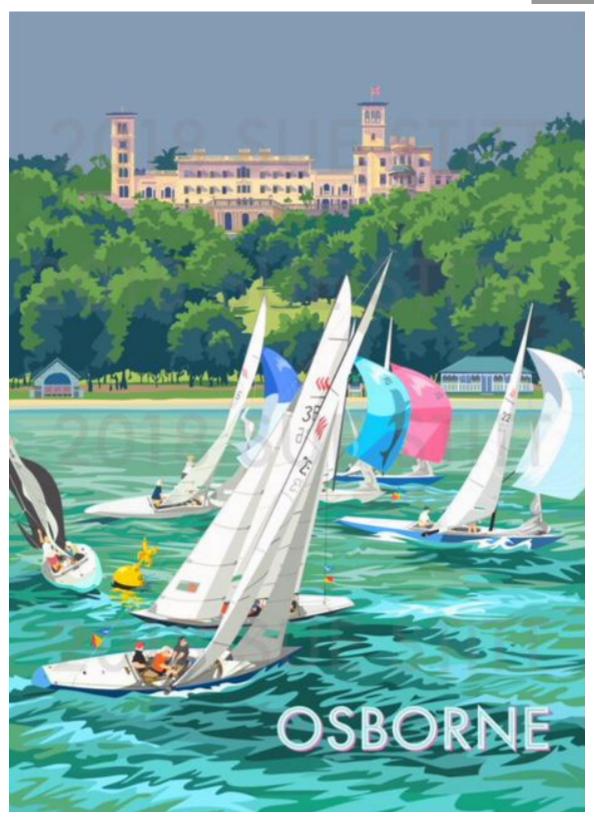

## A Murmuring of Darings

The classic and elegant Daring Yachts are very much an integral part of Cowes. Sailing with both the original and D2 designs up to 30 boats regularly compete in the Solent. Osborne Bay and and the magnificent Osborne House provide a definitive setting as these narrow, 2.5 tonnes one-designs, dip and weave round the mark before lightly soaring downwind towards Cowes and the finish line.