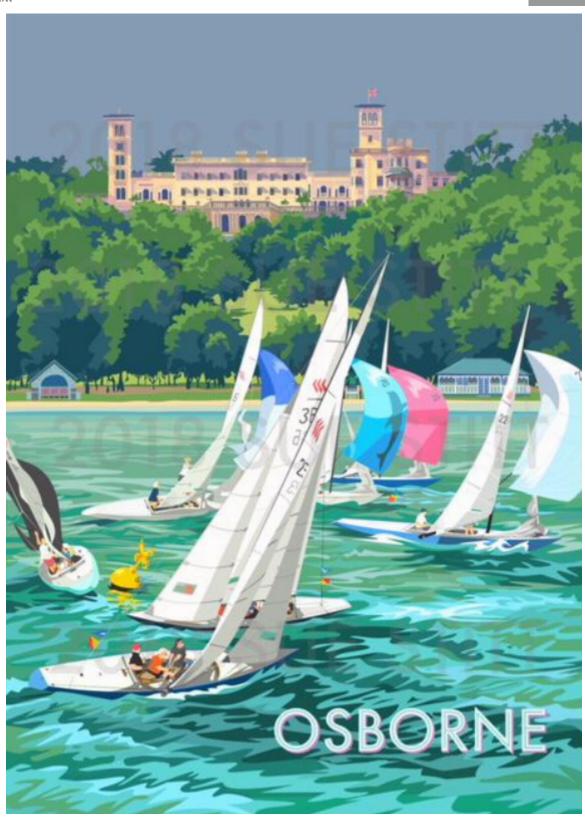

## A Murmuring of Darings

The classic and elegant Daring Yachts are very much an integral part of Cowes. Sailing with both the original and D2 designs up to 30 boats regularly compete in the Solent. Osborne Bay and and the magnificent Osborne House provide a definitive setting as these narrow, 2.5 tonnes one-designs, dip and weave round the mark before lightly soaring downwind towards Cowes and the finish line.