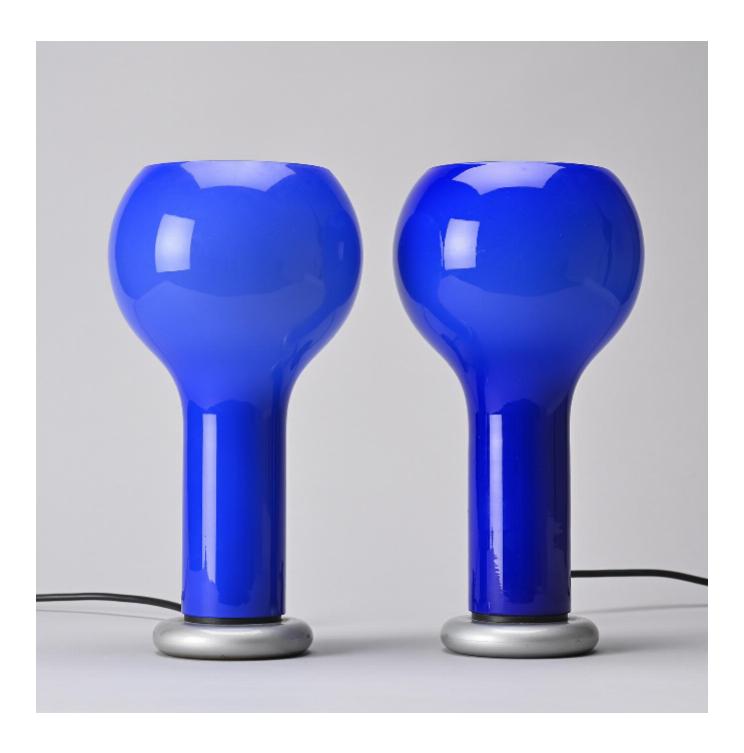

## Pair of Flash lamps, tribute to Joe Colombo, Oluce circa 1990 Joe Colombo

€950

REF: 6910

Height: 31 cm (12.2") Width: 16 cm (6.3") Depth: 11 cm (4.3")

## **DESCRIPTION**

Flash table lamp, designed by Joe Colombo for Oluce in the 1960s, reissued in a glass version in the 1990s as a tribute to the visionary designer who passed away in 1971.

The original 1960s model was made entirely of metal, reflecting the futuristic aesthetic so characteristic of Joe Colombo's work. The 1990s edition, meanwhile, combines elegant blue Murano glass with an iridescent metal base, offering a subtle balance between modernity and artisanal tradition.

Fits a standard E27 bulb.

Manufacturer: Oluce, circa 1990