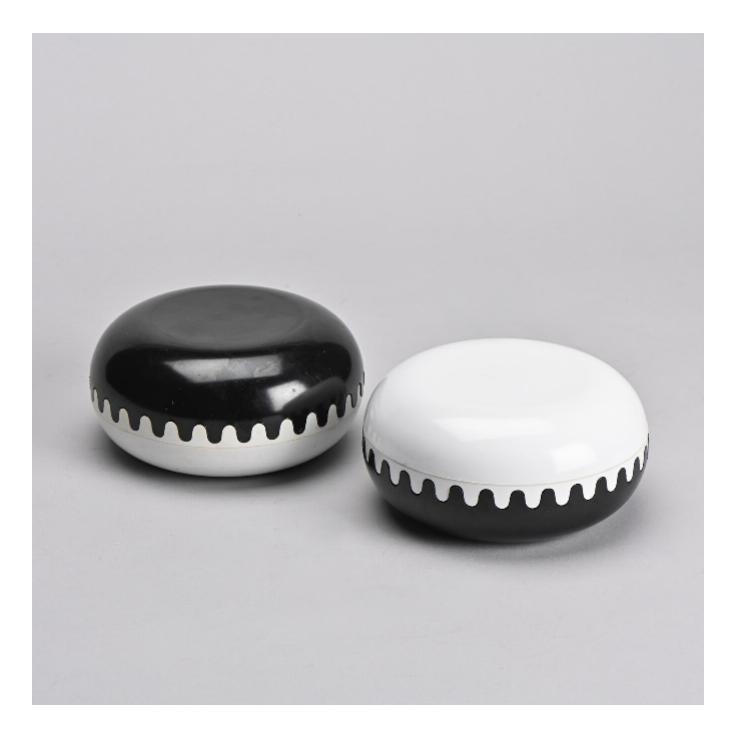

Pair of black and white Clam Boxesby Alan Fletcher, Mebel, circa 1970 Alan Flechter

€500

REF: 7372

Height: 7.5 cm (3") Diameter: 16 cm (6.3")

> Formes Utiles 20 Rue Marcel Dutartre, 69100 Villeurbanne, Lyon, France info@formesutiles.com +33 6 61 58 02 70 www.formesutiles.com

## DESCRIPTION

Pair of Clam Boxes designed by Alan Fletcher in the late 1960s, published by Mebel in Italy.

Made of moulded plastic, these two identical shells interlock via a simple serrated system. The black and white contrast enhances their organic form and highlights their graphic presence. Somewhere between practical object and miniature sculpture, they reflect the pop approach to everyday design.