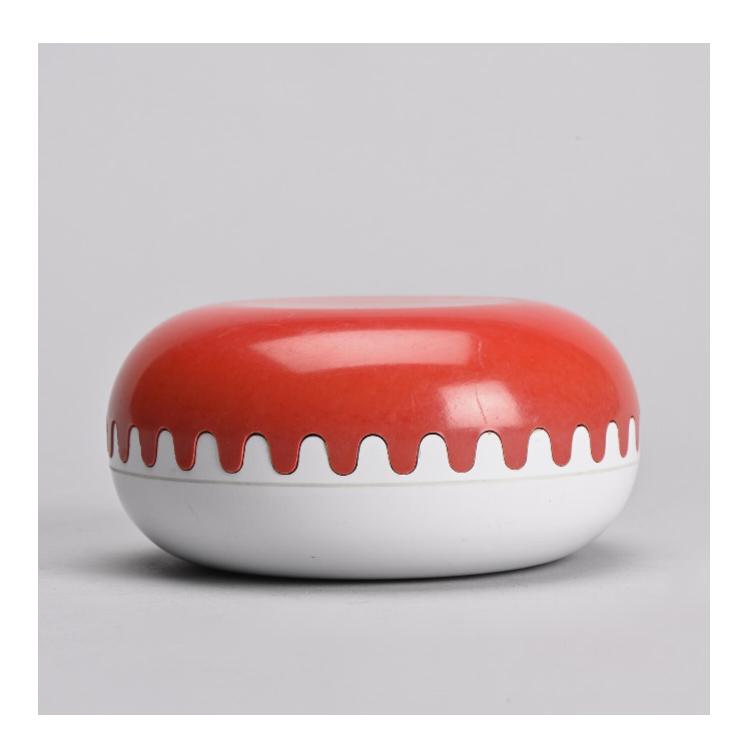

## Clam storage box, design by Alan Fletcher, circa 1970, edition Mebel Alan Flechter

€270

REF: 7370

Height: 7.5 cm (3")

Diameter: 16 cm (6.3")

## **DESCRIPTION**

Clam Box in moulded plastic designed by Alan Fletcher in the late 1960s, published by Mebel in Italy. Made of two identical interlocking shells, this piece blends simple lines with a bold pop aesthetic. The red and white contrast enhances its playful, symmetrical shape, inspired by Edam cheese. This example shows slight fading of the red colour over time, without affecting its graphic impact.