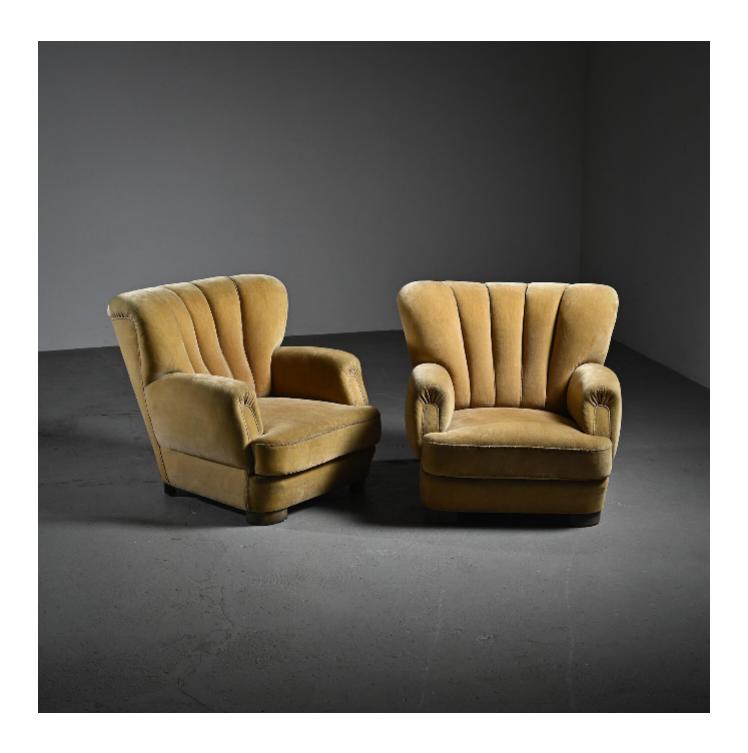

## **DESCRIPTION**

Pair of Art Deco armchairs, Danish work from the 1940s.

These two generously proportioned armchairs embody the elegance of Danish furniture from the 1940s, in the spirit of Fritz Hansen. With their fan-shaped tufted backrests, they are designed to follow the curves of the body, offering exceptional comfort. Richly upholstered, they are covered in a soft beige-yellow velvet, evoking the refined and muted interiors of the era.

The armrests are detailed with delicate gathers, echoing the pleating of the backrests. The whole piece rests on dark-stained solid beech hemispherical feet, adding both stability and character.

Danish work, circa 1940.